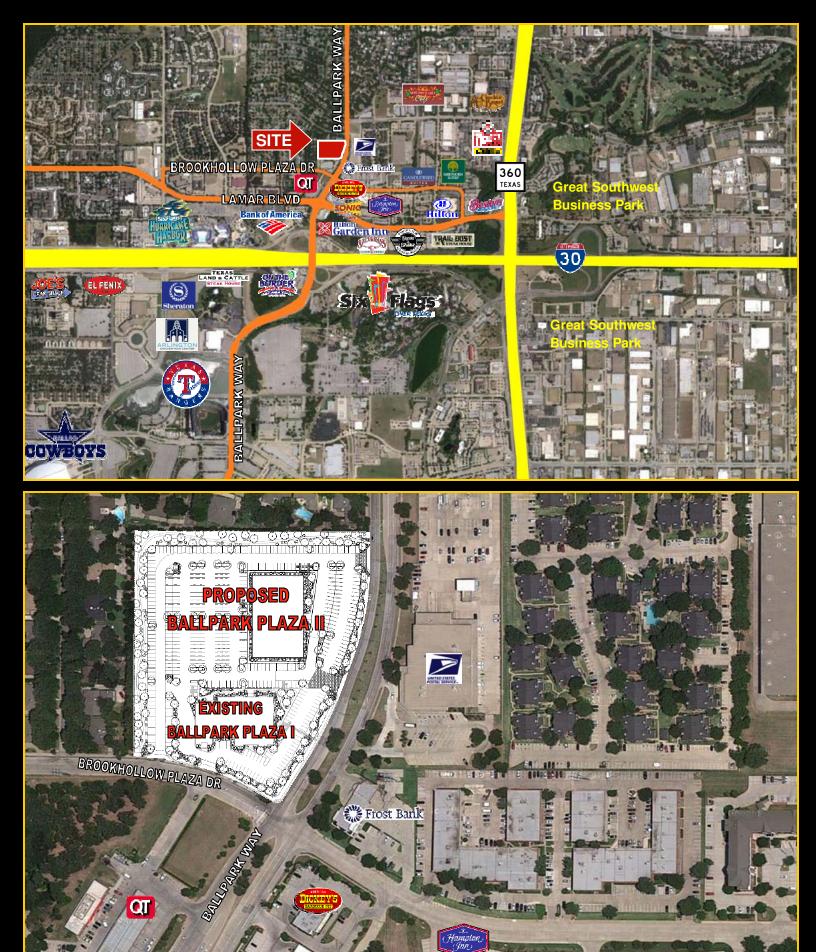

## Ballpark Plaza-Phase II at Ballpark Way and Brookhollow Plaza Drive **Arlington, Texas** 50,000 sf of Class "A" office space

Ballpark Plaza is known as one of the premier office developments located in the prestigious Brookhollow area of North Arlington.

Phase I of this 71,400 square foot planned office development has been completed and already received the Mayor's Award for "Design Excellence."

Phase II will accommodate up to 50,000 sf of Class "A" offices.

LEASING / SALES: Mojy Haddad (817) 395-0111 mojy@oakhollowgroup.com