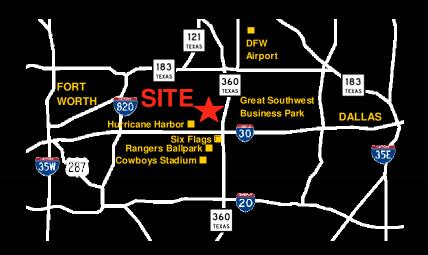

## **AMMENITIES:**

- Great access to major highways and roads including Interstate 30, Hwy 360, Lamar Blvd and Ballpark Way
- Within 10 minutes of DFW International Airport and 15 minutes of Arlington Municipal Airport
- Close Proximity (5 minutes drive) to the new Cowboy's Stadium, the Rangers Ballpark and the Arlington **Convention Center**
- Located within the entertainment district with walking distance to many major hotels and restaurants
- In close proximity to another 2 million square feet of class "A" offices
- Directly across from US Post Office and several banks
- Childcare, library and several city parks within 5 minutes of the development
- Jogging / walking trail on the perimeter of the property, surrounded by lush landscape
- Large floor plans to provide efficiency for large corporate tenants (approximately 38,000 sf each floor)
- · Ample ground parking, well lit
- Outdoor seating areas and fountains